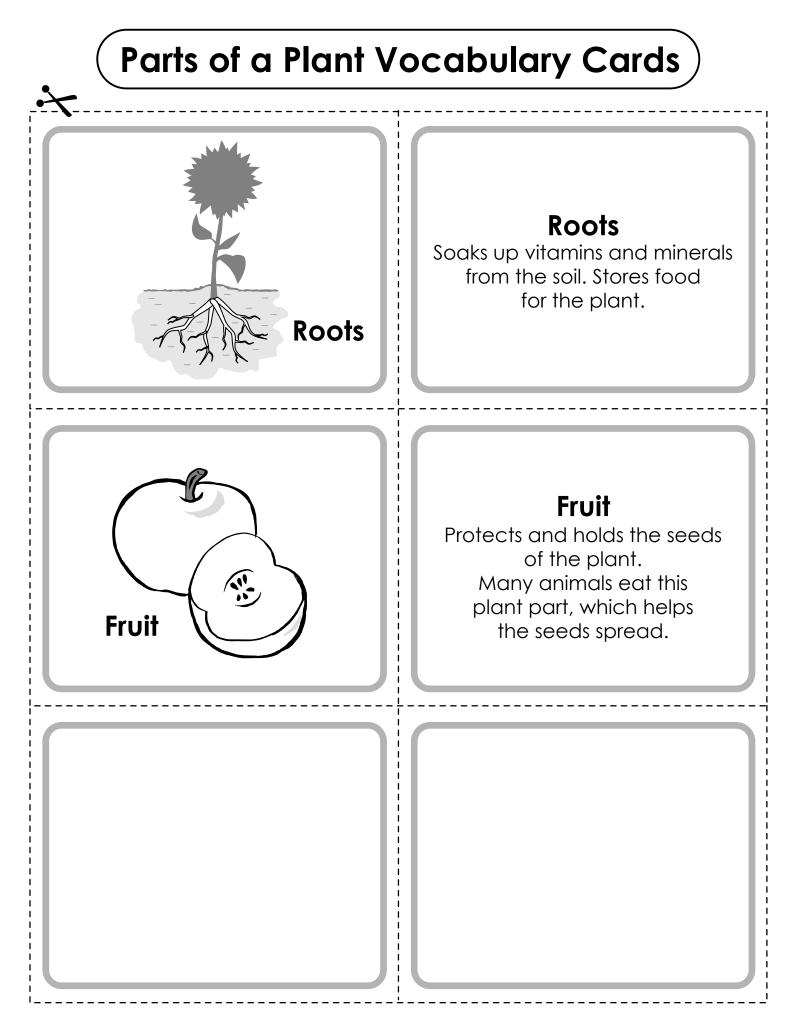

# Parts of a Plant Cut out the plant part definitions and glue them in the correct boxes.

# roots

The roots soak up water and minerals. They also store food for the plant.

The stem supports the plant. It contains thin tubes for carrying food, minerals, and water through the plant.

Super Teacher Worksheets - <u>www.superteacherworksheets.com</u>