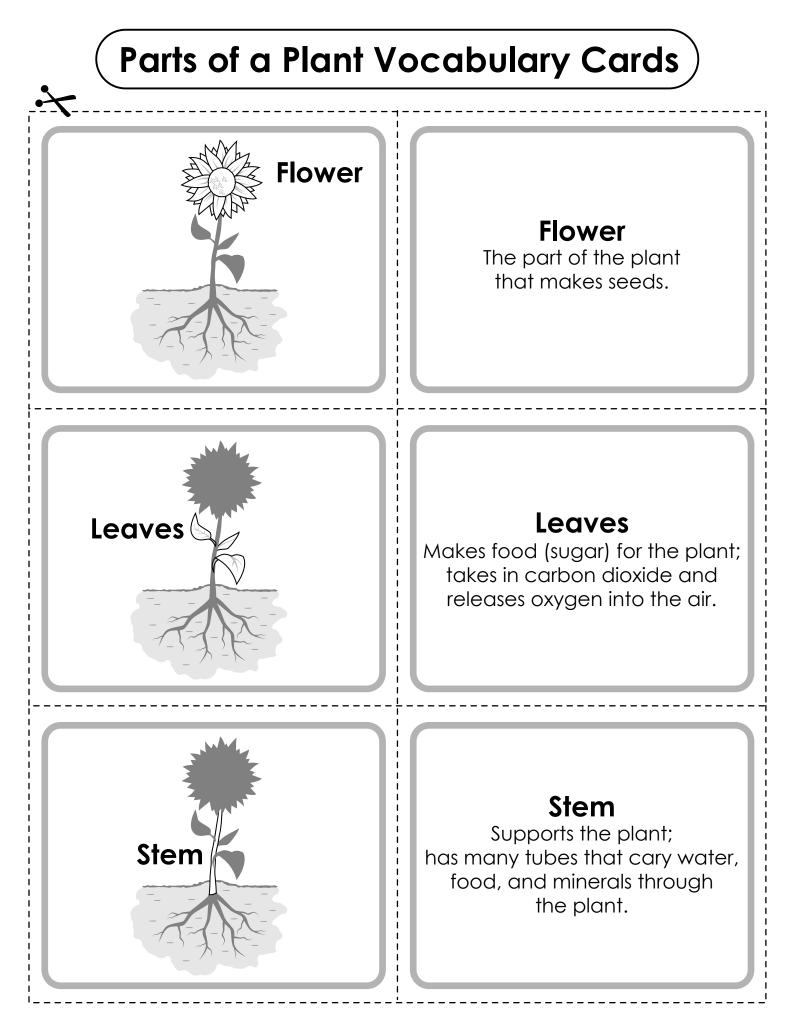

# Parts of a Plant Cut out the plant part definitions and glue them in the correct boxes.

# leaves

stem

Leaves make food for the plant. They take in carbon dioxide and release oxygen into the air.

# flower

The flower makes seeds for the plant.

# roots

The roots soak up water and minerals. They also store food for the plant.

The stem supports the plant. It contains thin tubes for carrying food, minerals, and water through the plant.

Super Teacher Worksheets - <u>www.superteacherworksheets.com</u>