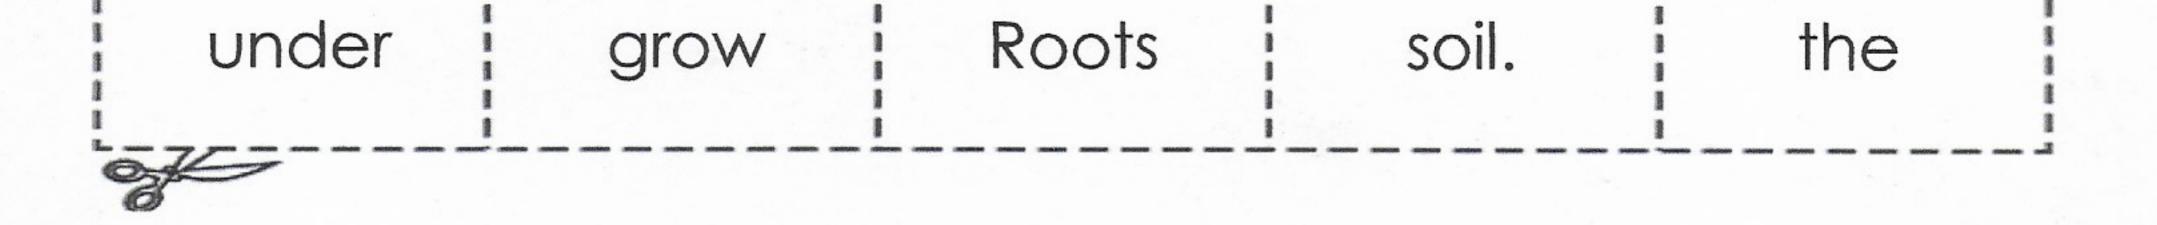

# roots

The roots soak up water and minerals. They also store food for the plant.

The stem supports the plant. It contains thin tubes for carrying food, minerals, and water through the plant.

Super Teacher Worksheets - <u>www.superteacherworksheets.com</u>